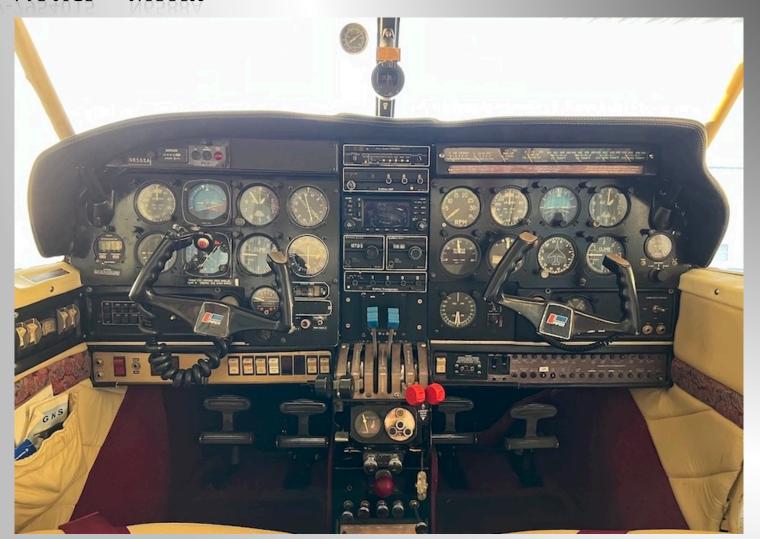

## **AVIONICS**:

- Collins AMR 350 Audio Panel
- VHF 250 Comm 2 Radio
- VIR 350 Nav 2 Radio
- King KFC 200 Autopilot
- Collins RCR-650 ADF
- Garmin GNS 430 Nav/Com (works but has bubbled display)
- Collins TDR-950L Transponder
- M877 Digital Clock
- PS Engineering PM 1060 Intercom