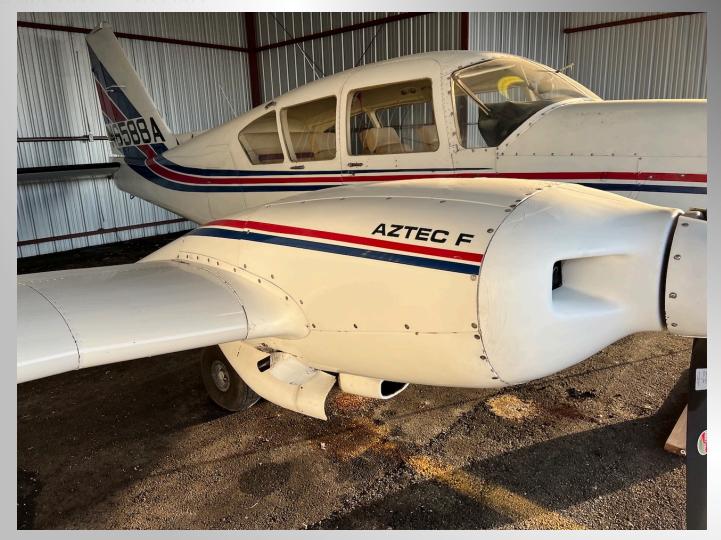

## **1978 Piper Aztec "F"**

S/N 27-7954015 N6588A

Total Time Airframe: 7343.5

# Exterior

PLIEGLAA PATION

www.allegianceaviation.com info@allegianceaviation.com (830) 767-0773

www.allegianceaviation.com info@allegianceaviation.com (830) 767-0773

## **1978 Piper Aztec "F"**

S/N 27-7954015 N6588A