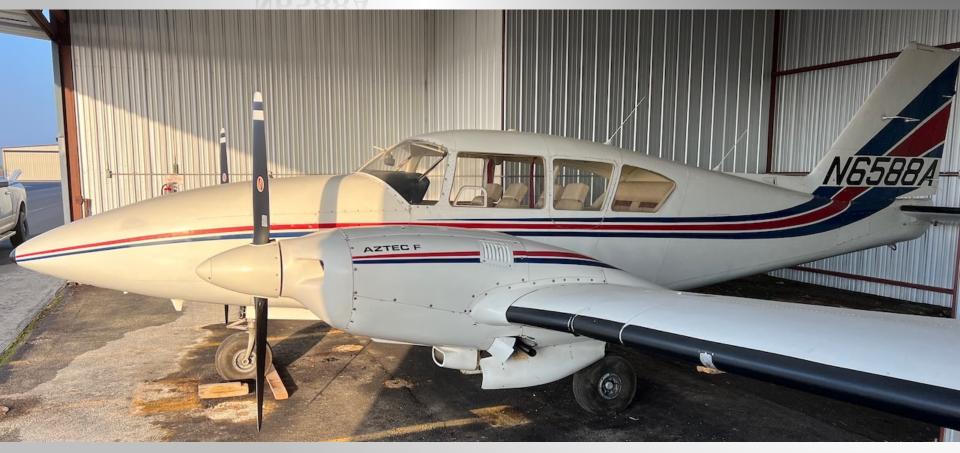

## **1978 Piper Aztec "F"**

S/N 27-7954015 N6588A

Total Time Airframe: 7343.5

# Exterior

PLIEGLAA PATION

www.allegianceaviation.com info@allegianceaviation.com (830) 767-0773

www.allegianceaviation.com info@allegianceaviation.com (830) 767-0773